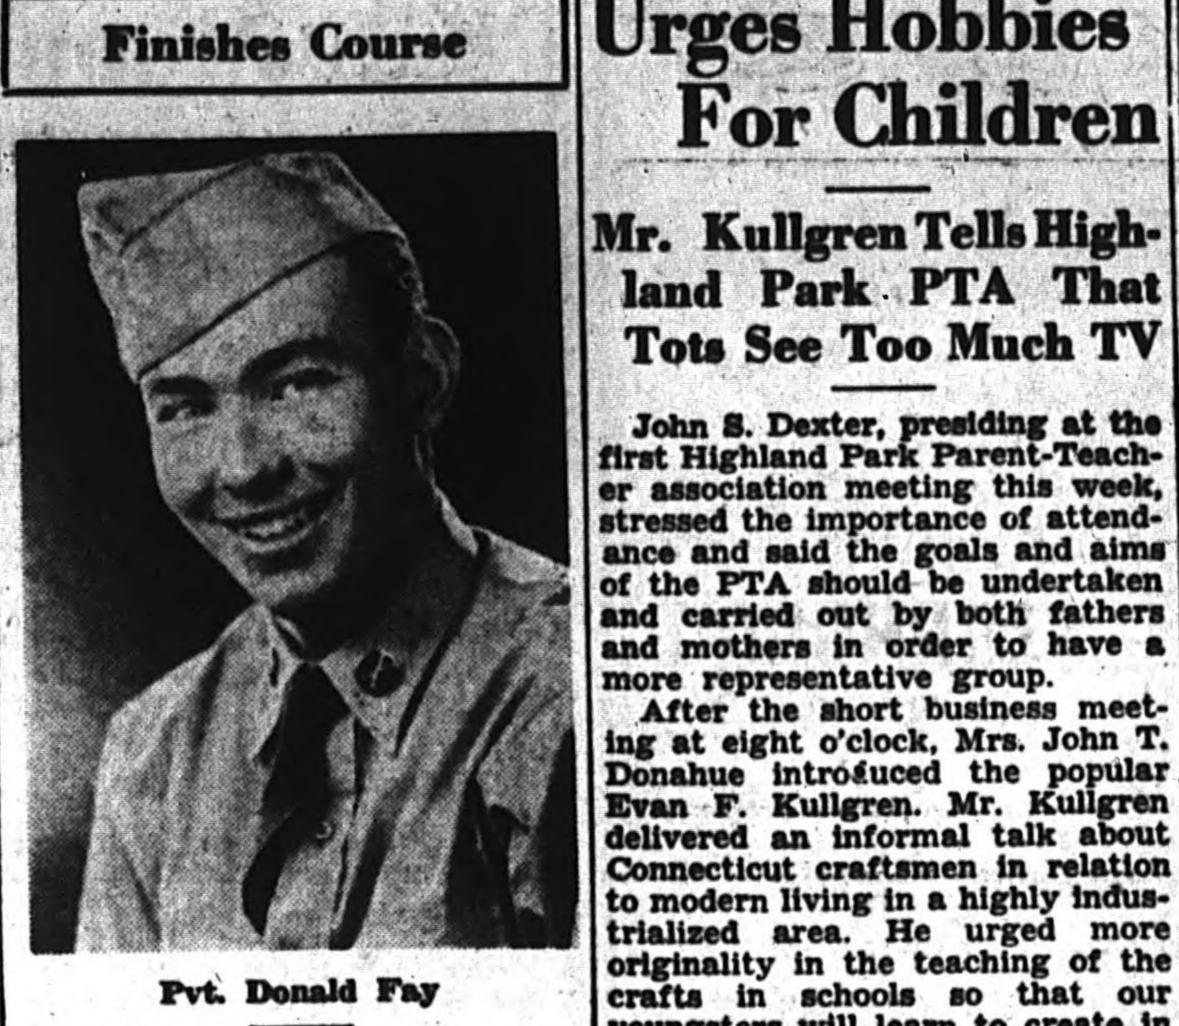

## Manchenter Tvening Herald

Pvt. Donald L. Fay, son of Mr. the various mediums, such as rmy Finance school at Fort Beniamin Harrison, study at the Finance Center. 1.

Mr. Stern's half hour of good ----

only wish that photographs of the originality of design. Mr. Kullgren bites could be taken and published inspired his attentive audience dog bites," he added. ness. Truer words were never spoken. Refreshments Despite the fact that Manchester the mothers of the sixth has one of the best dog wardens children, with Connecticut-if not the best-in rence in charge. dogs in Manchester.

too much time watching television. Indiana, having listening to the radio and going to SHOE movies instead of having a hobby 1201st A hobby, Mr. Kullgren said, can something and enjoying craftsman himself, the speaker many lovely hand-wrought he form of a tobacco leaf.

**Irges Hobbies** 

For Children

Mr. Kullgren Tells High-

**Tots See Too Much TV** 

he described the functions o

ORANGE HALL

BINGO

EVERY SATURDAY NIGHT 7:45