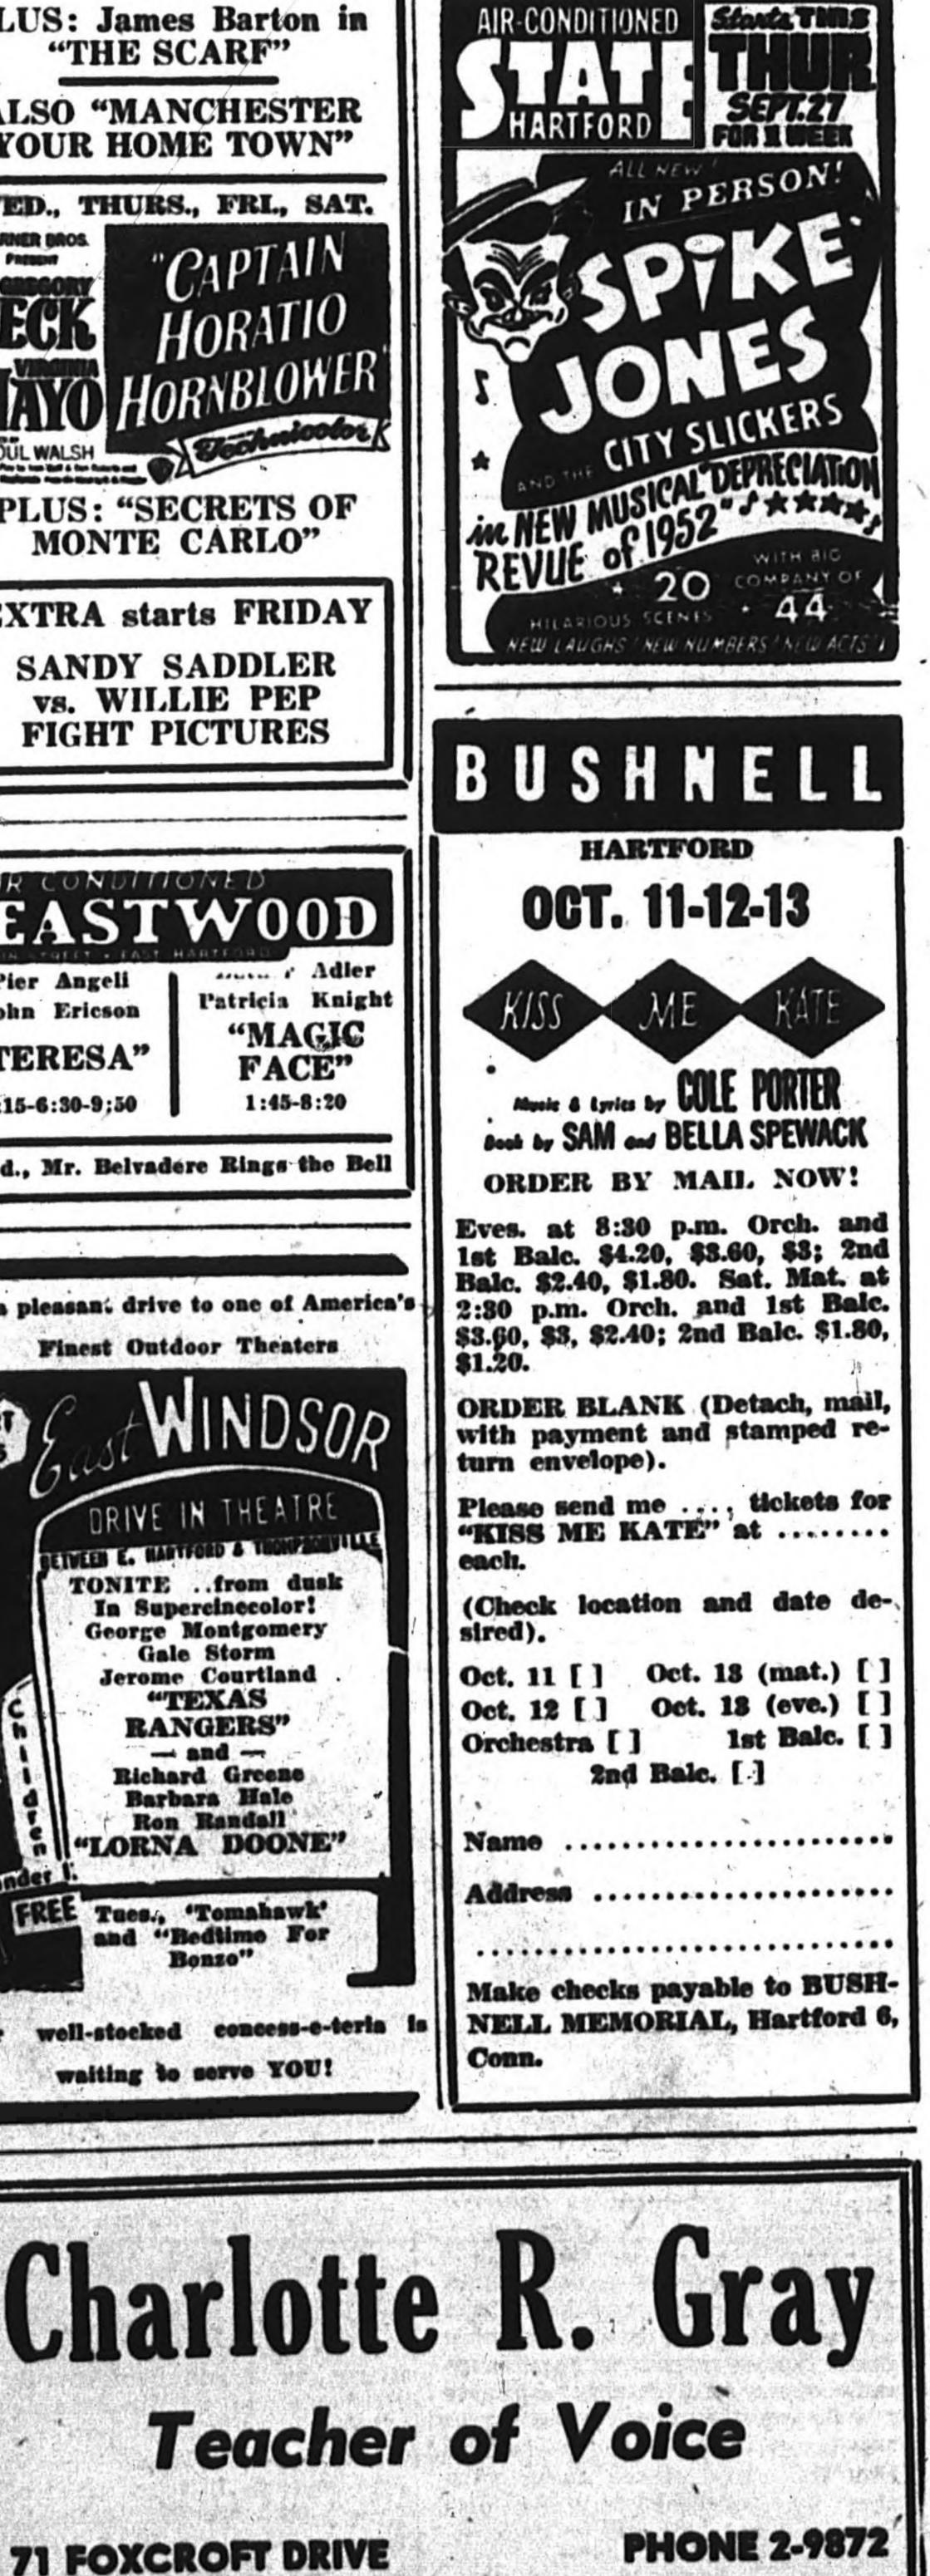

- NOW PLAYING -

PLUS: Ray Milland in "CIRCLE OF DANGER"

ALSO "MANCHESTER YOUR HOME TOWN"

WED., THURS. 2 DAYS ONLY

IT'S COMING BACK BY POPULAR DEMAND

BORN YISTIRDIY

Mystery

MAGIC

FACE"

"THE

**James** Lydon in

WEDNESDAY

"Tomorrow Is Another Day"

"Belvedere Rings The Bell"

GOES TO

TECHNICOLOB

Streets

Pier

Angeli

"Teresa'

MANCHESTER EVENING HERALD, MANCHESTER, CONN., MONDAY, SEPTEMBER 24, 1951

Mr. and Mrs. Francis J. Leary of Bolton street were please surprised Saturday evening by a group of fifty relatives and from New Jersey, Pittsfield, Mass., Hartford and this town, who gave them a housewarming party in their new home. The guests left a reminder of their visit in the form of a seven-piece fireplace set. They also brought with them a variety of tasty dishes for a buffet style supper which all greatly enjoyed. Mrs. Leary, was the former Miss Sylvia M. Keller of Newark, N. J. She was married to Mr. lived at 9 Chestnut street. Leary, well known athlete. Navy for four years in World War I. seventeen months in the South