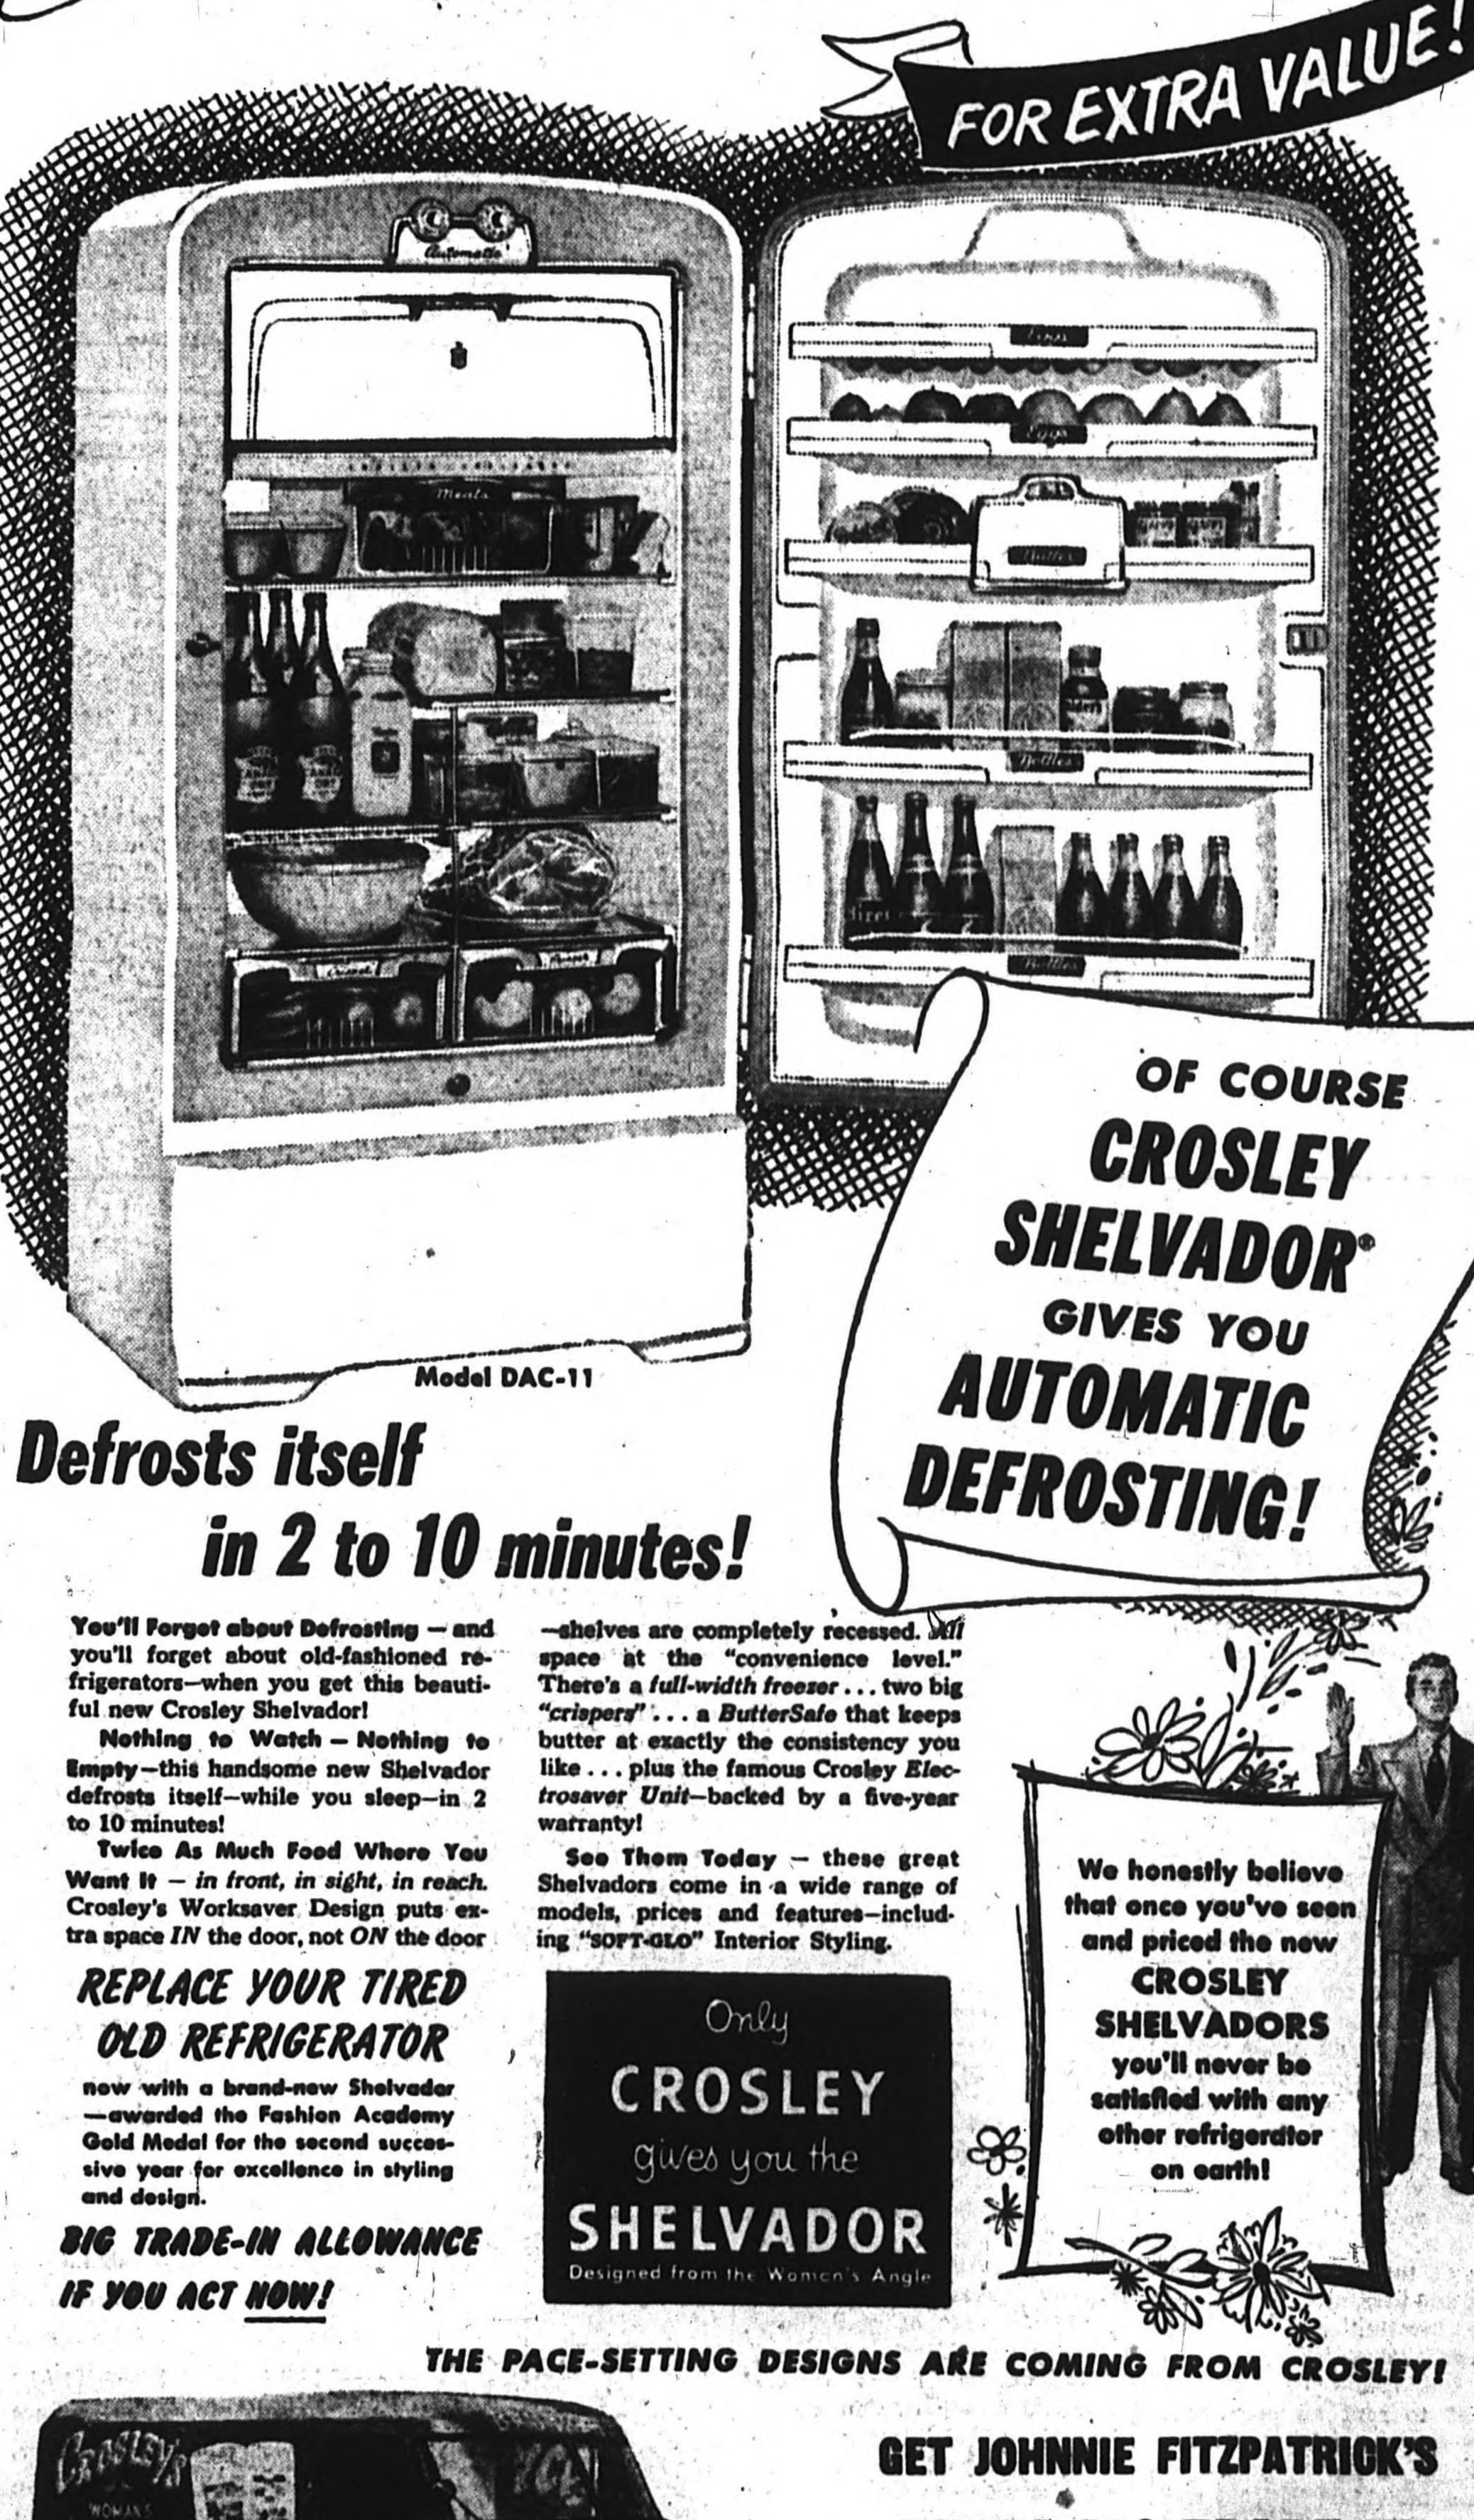

IT'S V

CROSLEY

the deadly slope. Kansong on the east coast off the attacks against t. its greatest prizes. Thirteen men powered the drive Force said American captured The committee was formed fol- Americans. They were all that MIG-15s since the first one was

lones Furniture Floor Covering 36 Oak St. Tel. 2-1041

**GET JOHNNIE FITZPATRICK'** EXTRA BIG TRADE-IN **ON YOUR NEW SELF-DEFROSTING** REFRIGERATOR 358 EAST CENTER STREET. TEL. 5191 OPEN WED., THURS., FRID., UNTIL 9 P. M.