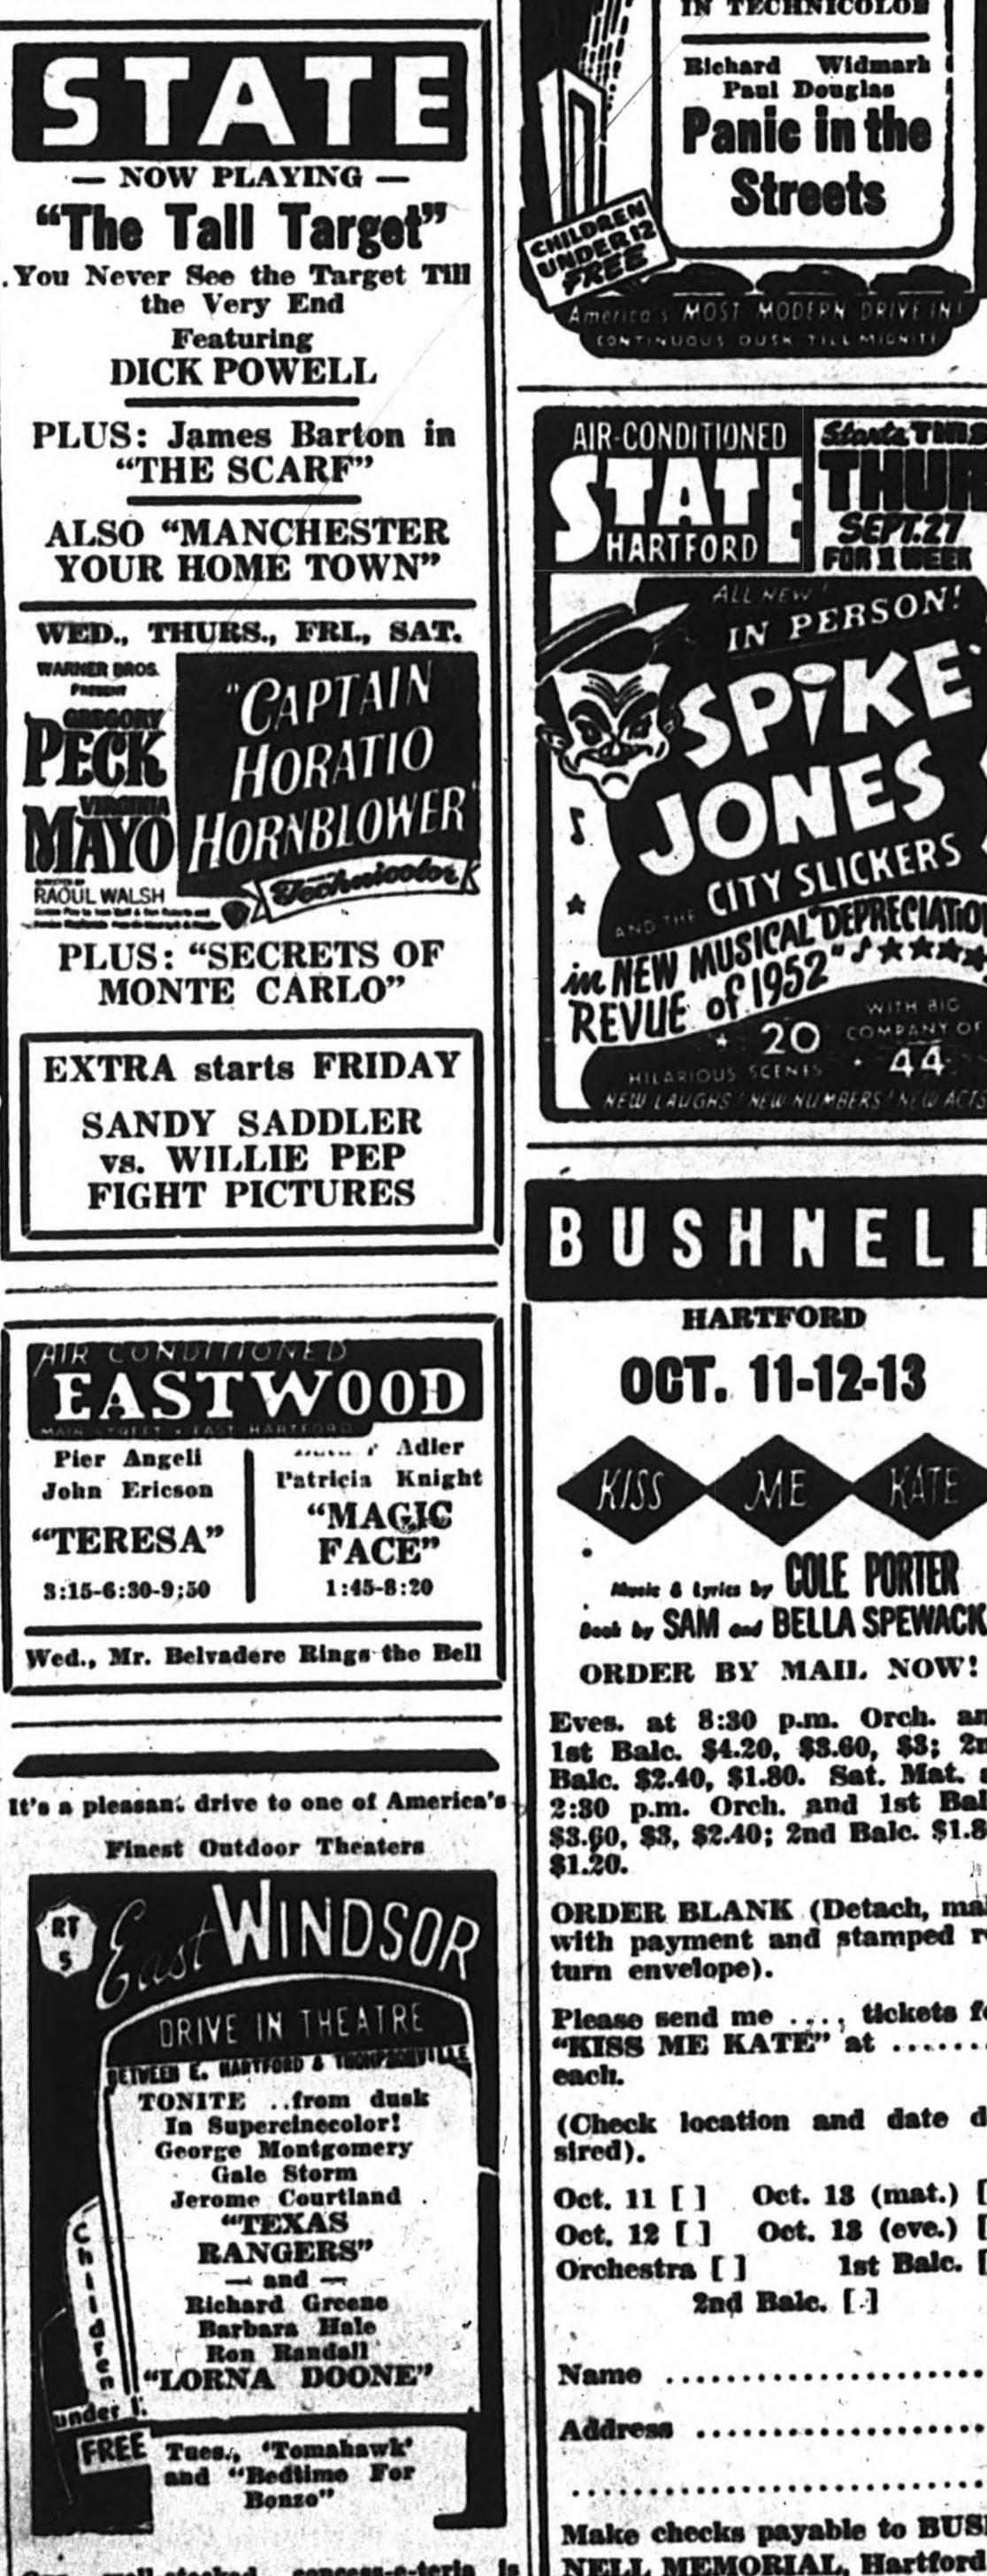

- NOW PLAYING -

PLUS: Ray Milland in "CIRCLE OF DANGER"

ALSO "MANCHESTER YOUR HOME TOWN"

WED., THURS. 2 DAYS ONLY

IT'S COMING BACK BY POPULAR DEMAND

BORN YISTIRDIY

Mystery

MAGIC

FACE"

"THE

**James** Lydon in

WEDNESDAY

"Tomorrow Is Another Day"

"Belvedere Rings The Bell"

GOES TO

TECHNICOLOB

Streets

Pier

Angeli

"Teresa'

MANCHESTER EVENING HERALD, MANCHESTER, CONN., MONDAY, SEPTEMBER 24, 1951

Mr. and Mrs. Francis J. Leary of Bolton street were please surprised Saturday evening by a group of fifty relatives and from New Jersey, Pittsfield, Mass., Hartford and this town, who gave them a housewarming party in their new home. The guests left a reminder of their visit in the form of a seven-piece fireplace set. They also brought with them a variety of tasty dishes for a buffet style supper which all greatly enjoyed. Mrs. Leary, was the former Miss Sylvia M. Keller of Newark, N. J. She was married to Mr. lived at 9 Chestnut street. Leary, well known athlete. Navy for four years in World War I. seventeen months in the South